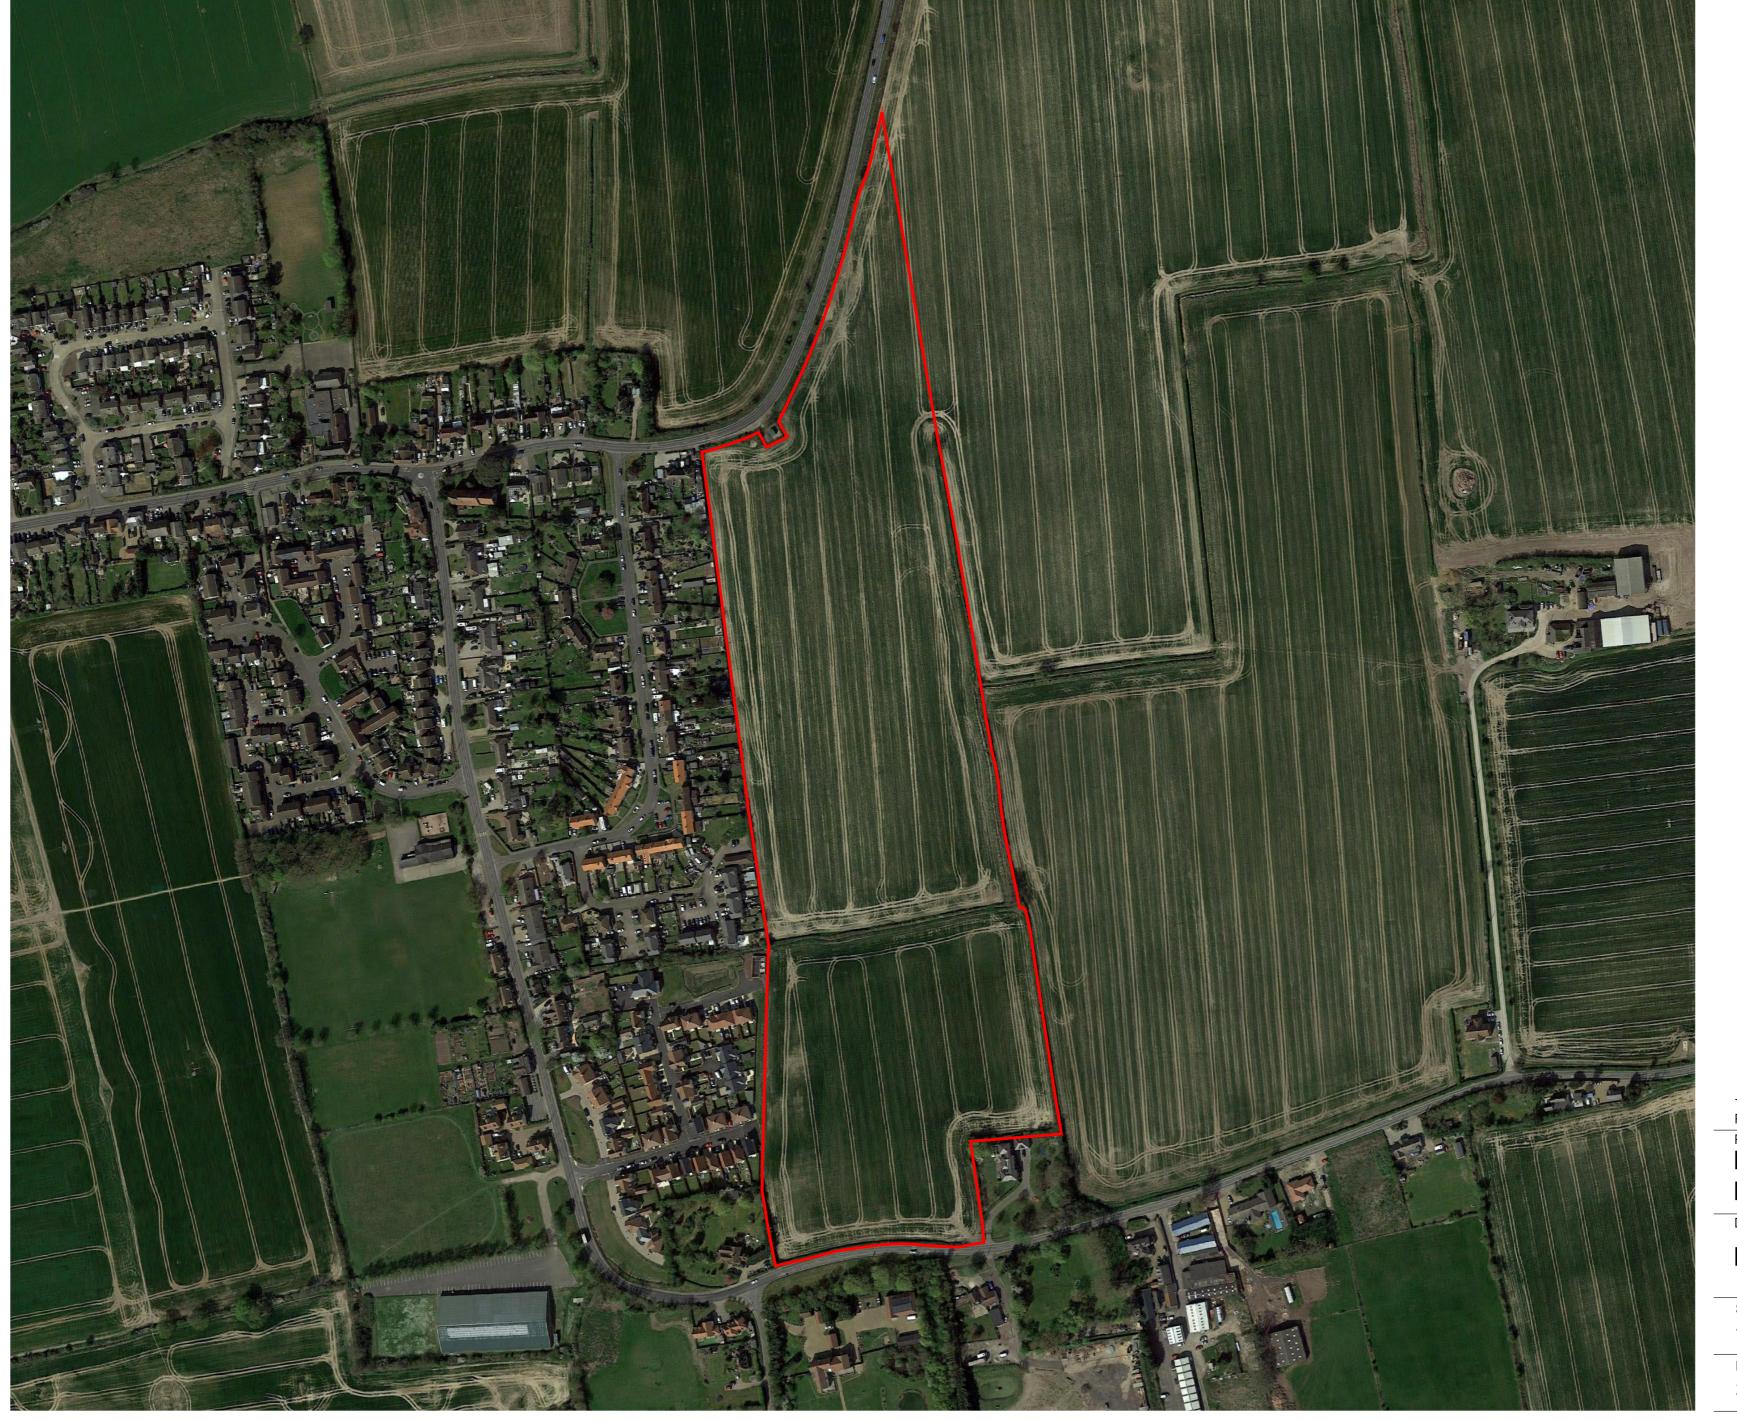

Reproduced from the Ordnance Survey Map with the permission of the Controller of H.M. Stationery Office Crown copyright license number 100022432 Catesby Estates Plc. Published for the purposes of identification only and although believed to be correct accuracy is not guaranteed. Catesby Estates Plc does not act as Principal Designer and this drawing is not intended to inform Construction Design Management procedures.

0 50m 100m (N)

Land north of Burnham Road, Latchingdon

Drawing:

Red Lined Aerial

|  | Scale:      | Drawn:   |
|--|-------------|----------|
|  | 1:2500 @ A2 | LA       |
|  | Date:       | Checked: |
|  | 30/05/22    |          |
|  |             |          |

Catesby Estates plc